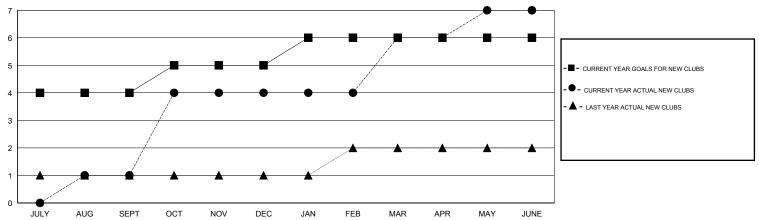

| 60                 | 150                                 | 118                | 32               |
| OCT/NOV/DEC           | 1                | 3         | 0                | 3                | OCT/NOV/DEC           | 25                 | 158                                 | 18                 | 140              |
| JAN/FEB/MAR           | 1                | 2         | 0                | 2                | JAN/FEB/MAR           | 40                 | 63                                  | 28                 | 35               |
| APR/MAY/JUNE          | 0                | 1         | 1                | 0                | APR/MAY/JUNE          | 25                 | 110                                 | 99                 | 11               |

### GOALS AND ACTUAL NEW CLUBS CUMULATIVE



#### GOALS AND ACTUAL MEMBERS CUMULATIVE



| DROPPED CLUBS: 3  DROPPED MEMBERS |         | 62 CLUBS OF 73 ADDED 1 OR MORE NEW MEMBERS |                       | <u>DN</u><br>1,977 (75.60%)<br>638 (24.40%) |
|-----------------------------------|---------|--------------------------------------------|-----------------------|---------------------------------------------|
| DECEASED CLUB CANCELLED           | 8<br>85 | CLICK HERE FOR HEALTH ASSESSMENT DATA      | FAMILY UNIT MEMBERS   | 1,184                                       |
| OTHER                             | 170     | ASSESSMENT DATA                            | HEAD OF HOUSEHOLD     | 529                                         |
| TOTAL                             | 263     |                                            | NON-HEAD