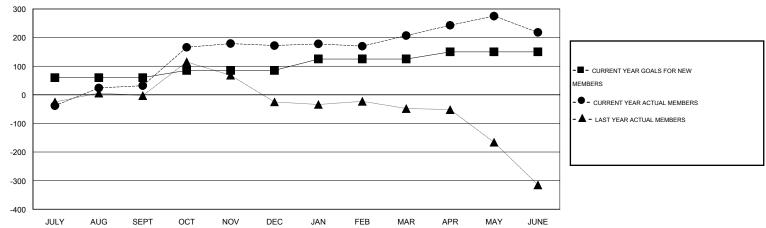

#### GOALS AND ACTUAL MEMBERS CUMULATIVE

| DROPPED CLUBS: 3  DROPPED MEMBERS |         | 62 CLUBS OF 73 ADDED 1 OR MORE NEW MEMBERS |                       | <u>DN</u><br>1,977 (75.60%)<br>638 (24.40%) |
|-----------------------------------|---------|--------------------------------------------|-----------------------|---------------------------------------------|
| DECEASED CLUB CANCELLED           | 8<br>85 | CLICK HERE FOR HEALTH ASSESSMENT DATA      | FAMILY UNIT MEMBERS   | 1,184                                       |
| OTHER                             | 170     | ASSESSMENT DATA                            | HEAD OF HOUSEHOLD     | 529                                         |
| TOTAL                             | 263     |                                            | NON-HEAD OF HOUSEHOLD | 655                                         |